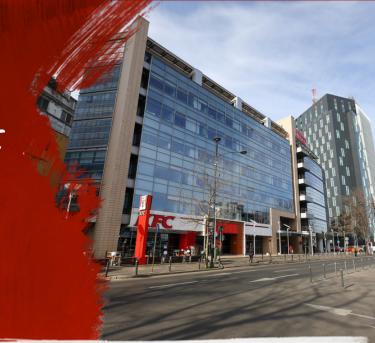

# office**finder.ro**

# Office to let

## Dorobanti 239

Bucharest, Sector 1, 239 calea Dorobantilor



#### **Building information**

| Building status      | Existing    |
|----------------------|-------------|
| Year of construction | 2005        |
| Parking ratio        | 1 / 68 sq m |
| Total building area  | 6 500 sq m  |

#### **Commercial terms**

| Office space*      | after login *                            |
|--------------------|------------------------------------------|
| Minimum lease term | after login *                            |
| Availability       | after login *                            |
|                    | * Asking terms for m <sup>2</sup> /month |

## Location



#### Available space

Building completely leased



## office**finder.ro**

#### Standard fit-Out

崇

Air conditioning

Generator

Elevators

†÷



Raised floor



Suspended ceiling



Sprinklers