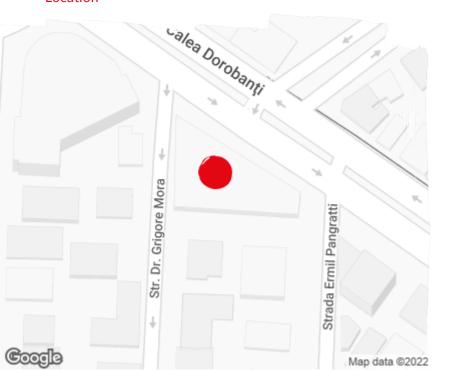

# office**finder.ro**

# Office to let

## Dorobanti 239

Bucharest, Sector 1, 239 calea Dorobantilor



#### **Building information**

| Building status      | Existing    |
|----------------------|-------------|
| Year of construction | 2005        |
| Parking ratio        | 1 / 68 sq m |
| Total building area  | 6 500 sq m  |

#### **Commercial terms**

| Office space*      | after login *                            |
|--------------------|------------------------------------------|
| Minimum lease term | after login *                            |
| Availability       | after login *                            |
|                    | * Asking terms for m <sup>2</sup> /month |

## Location



#### Available space

Building completely leased



## office**finder.ro**

#### Standard fit-Out

崇

Air conditioning

Generator

Elevators

†÷



Raised floor



Suspended ceiling



Sprinklers



Smoke detectors



Reception



Security



Switchboard

### Typical floor plan



#### **Public transport**

Metro: M2

Bus: 131, 135, 182, 301, 331