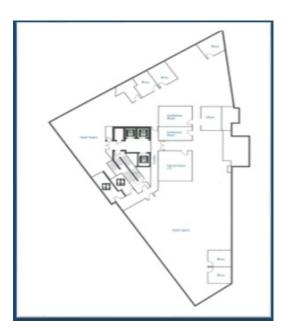

-------------|-------------|
| Year of construction | 2005        |
| Parking ratio        | 1 / 68 sq m |
| Total building area  | 6 500 sq m  |

#### **Commercial terms**

| Office space*      | after login *                            |
|--------------------|------------------------------------------|
| Minimum lease term | after login *                            |
| Availability       | after login *                            |
|                    | * Asking terms for m <sup>2</sup> /month |

## Location



#### Available space

Building completely leased



## office**finder.ro**

#### Standard fit-Out

崇

Air conditioning

Generator

Elevators

†÷



Raised floor



Suspended ceiling



Sprinklers



Smoke detectors



Reception



Security



Switchboard

### Typical floor plan



#### **Public transport**

Metro: M2

Bus: 131, 135, 182, 301, 331